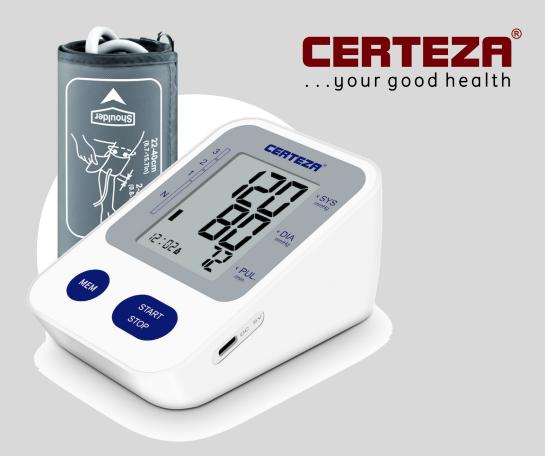

## BM-400

## ARM BLOOD PRESSURE MONITOR

Blood pressure and pulse measurement on arm Measurement during inflation New attractive design For arm circumference of 22-40 cm USB-C external power source port Movement error indicator Large LCD display Hypertension risk indicator 2 x120 memory recall function Irregular Heartbeat Indicator Average of last 3 readings One touch automatic operation **Date and Time Function** Automatic switch off Signal in case of application error Low battery indicator Storage pouch Medical product

For arm circumference: 22 - 40 cm Size: approx. 12.6 x 8.5 x 5.7 cm Weight: approx. 148g, excluding batteries Measuring method: Oscillometric method Measuring range:

- Blood pressure: 60 mmHg - 230mmHg

- Pulse: 40 - 170 beats/min Batteries: 3 x AA (included) USB-C adapter: 5V 1A (optional) Pouch for storage

EAN no.: 747 8276 40000 9 Pack: 20 pcs / Shipping carton