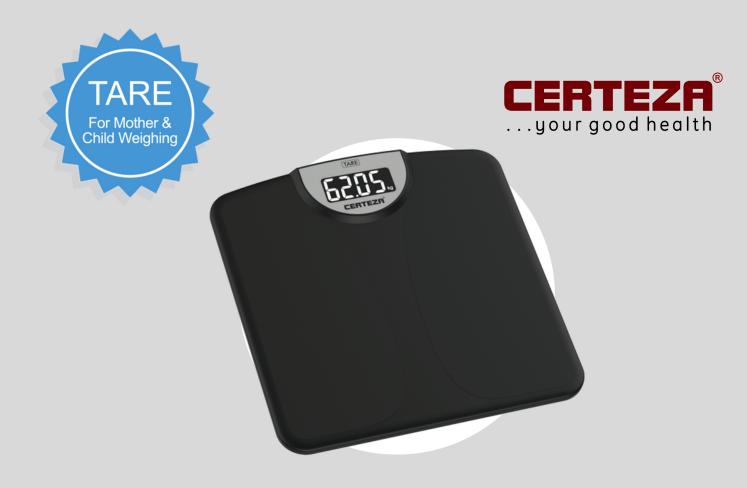

## PS-812

## DIGITAL PLASTIC SCALE

Full ABS plastic body TARE function for mother and child weighing High loading capacity: 200KG or 440 lb Large Platform: 32x33cm Four precision sensors Inverse backlight display Large LCD display: 75 x 32mm Graduation: 50g (<100kg) 100g (>100kg) Automatic switch-on and switch-off Slim design **Overload indicator** Low battery indicator **Included 2xAAA Batteries** Measuring units: Pound (lb) or Kilograms (kg) Size: approx. 32.0 x 33.0 cm Weight: approx. 2.4kg (with batteries) Range: Upto 200kg Accuracy: ±0.2 lbs or ±0.1 kg Digit size: 32mm Battery: 2 x AAA