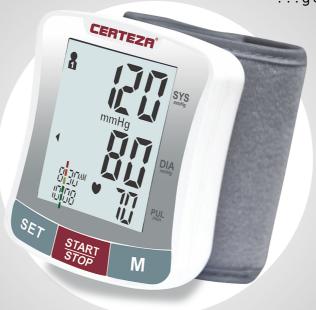

## BM-307

## WRIST BLOOD PRESSURE MONITOR

- Blood pressure and pulse measurement on wrist
- For wrist circumference of 13.5 21.5 cm
- Large LCD display
- WHO classification of hypertension indicator
- 120 memory recall function
- Irregular Heartbeat Indicator
- Average of last 3 readings
- One touch automatic operation
- 2×60 memory spaces
- Medical product
- Date and Time Function
- · Automatic switch off
- Signal in case of application error
- Low battery indicator

- For wrist circumference: 13.5 21.5 cm
- Size: approx. 6.4 x 7.7 x 3.2 cm
- Weight: approx. 115g, excluding batteries
- Measuring method: Oscillometric method
- Measuring range:
- Blood pressure: 0mmHg 300mmHg
- - Pulse: 30 180 beats/min
- Batteries: 2 x AAA