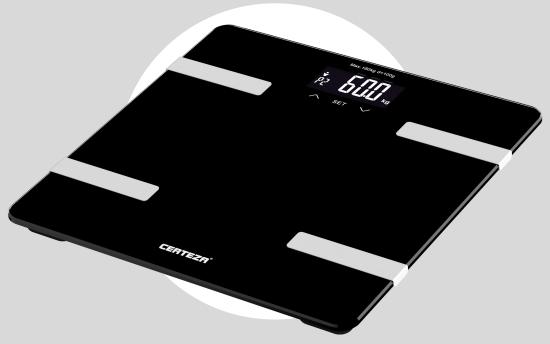

## BF-860

## **BODY COMPOSITION SCALE**

Analysis of key body parameters

Weight, Body fat, Body water, Muscle percentage,

Bone mass, BMR (kcal), BMI

4 High precision sensors

Max capacity: 180kg

Graduation: 0.1% for body fat, body water and

muscle density - 100 g for body weight and bone

mass

10 users selection

Platform size 30x30cm

6mm Safety Glass with curved edges

White digits illuminated display size 73x34mm

Unit: kg, lb, st

Overload and low battery indication

Automatic zero and switch off

2xAAA batteries (included)

Size: approx. 30.0 x 30.0 x 3.0 cm Weight: approx. 2.16kg (gross)

Range: Upto 180kg

Accuracy: ±0.2 lbs or ±0.1 kg

Digit size: 34mm

Battery: 2xAAA batteries (included)