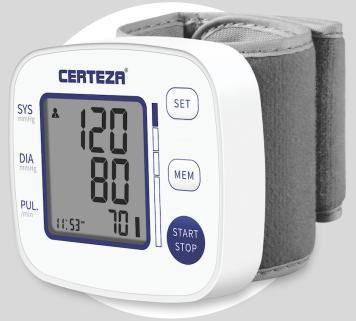

## BM-300

## WRIST BLOOD PRESSURE MONITOR

Blood pressure and pulse measurement on wrist Measurement during inflation New attractive design For wrist circumference of 12.5 - 21.5 cm Movement error indicator Large LCD display Hypertension risk indicator 2 x 120 memory recall function Irregular Heartbeat Indicator Average of last 3 readings One touch automatic operation Date and Time Function Automatic switch off Signal in case of application error Low battery indicator Storage pouch Medical product

For wrist circumference: 12.5 - 21.5 cm Size: approx. 7.9 x 7.1 x 2.5 cm Weight: approx. 108g, excluding batteries Measuring method: Oscillometric method Measuring range: - Blood pressure: 60 mmHg - 230mmHg

Blood pressure. 80 mining - 230mining
Pulse: 40 - 180 beats/min
Batteries: 2 x AAA (included)
Pouch for storage

EAN no.: 747 9276 30000 9 Pack: 36 pcs / Shipping carton