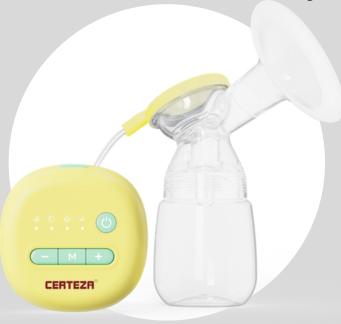

## BR-540

## SINGLE ELECTRIC BREAST PUMP

Four Modes (Stimulation, Expression, Bionic sucking and variable frequency Expression)

Nine Levels of Vacuum for stimulation and expression

All parts that come in contact with milk are made without BPA

Run directly with Type C port. (cable included) Easy to clean and assemble

Designed for comfortable sitting position

Compact and easy to hold

**Automatic Power Off** 

Lightweight and portable for on-the-go use Includes all you need to express, store and feed

Size: approx. 100 x 100 x 46 mm Gross weight: approx. 550 g Max Vaccum (approx.): -290 mmHg Breast shield size: 24mm

Input: 5V, 2A

EAN no.: 747 3277 55000 5 Pack: 8 pcs /Shipping carton