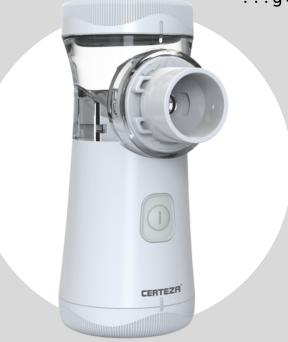

## NB-650

## PORTABLE MESH NEBULIZER

Vibrating MESH membrane technology For treatment of upper and lower airways, colds, asthma and respiratory diseases Optimal respirable dose delivery Suitable for children and travelling Super quiet function Type C port (cable included) Removable AA batteries (Not included) Easy to clean Complete kit included Quick effective treatment Durable quality product Non-slip body material Medical product

Size: approx.  $6.5 \times 4.6 \times 11.0 \text{ cm}$ Gross Weight: approx. 0.31 kgNebulizer chamber capacity: 14ml max Nebulization rate:  $0.15 \cdot 0.9 \text{ ml/min}$ Particle size:  $<5\mu \text{m}$  (MMD) Fine Particle Fraction (%) ( $<4.7\mu \text{m}$ ): 92 % Power Source: DC  $1.5 \times 2 \text{ AA}$  (Not included) DC 5V, 1A with Type C AC Adapter Power consumption: Below 4 watts