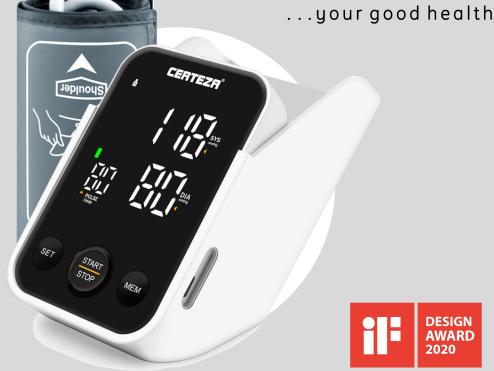

## BM-450

## ARM BLOOD PRESSURE MONITOR

Blood pressure and pulse measurement on arm Attractive design with LED display Practical cuff storage space Voice output of results (default-off) Measurement during inflation For arm circumference of 22-40 cm USB-C external power source port Movement error indicator Large size LED display Hypertension risk indicator 2 x120 memory recall function Irregular Heartbeat Indicator Average of last 3 readings One touch automatic operation Date and Time Function Automatic switch off Signal in case of application error Low battery indicator Medical product