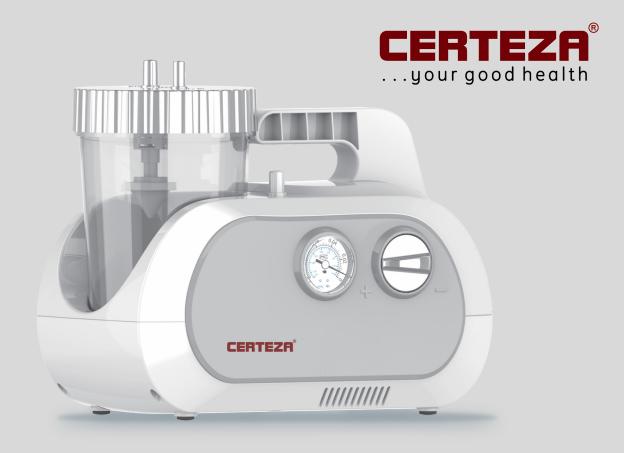

## SM-500

## PORTABLE PHLEGM SUCTION MACHINE

Designed to remove thick liquid such as phlegm and blood

High flow, high vacuum and low noise operation Step-less pressure adjustment to set any pressure level

Oil-free piston pump

Concealed storage bottle design

Overflow protection designed to prevent mucus and blood leaking into machine

Used for suction in professional settings or at home Portable design suitable for emergency use

Power: AC 220~230V 50Hz

Max negative pressure: >0.075 MPa

Pumping flow rate: > 18 L/min

Reservoir volume: 1000 mL 1 bottle Working system: 30 min ON. 30min OFF

Unit size: 29.3 x 19.2 x 24.5 cm

Weight (approx): 3.7kg