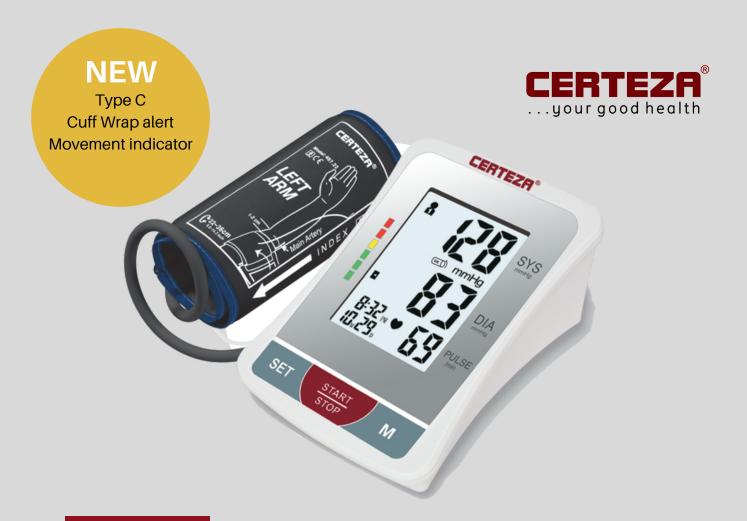

## BM-407

Low battery indicator Zipper Storage case AC adapter is optional

## ARM BLOOD PRESSURE MONITOR

Blood pressure and pulse measurement on arm For arm circumference of 22-36 cm
Large LCD display
USB-C external power source port
Movement error indicator
Intelligent cuff wrap indicator
WHO classification of hypertension indicator
Irregular Heartbeat Indicator
Average of last 3 readings
One touch automatic operation
2×60 memory spaces
Medical product
Date and Time Function
Automatic switch off
Signal in case of application error

For arm circumference: 22-36 cm Size: approx. 11.4 x 16.6 x 7.2 cm Weight: approx. 425g, excluding batteries Measuring method: Oscillometric method Measuring range:

- Blood pressure: 0mmHg 300mmHg
- Pulse: 30 180 beats/min