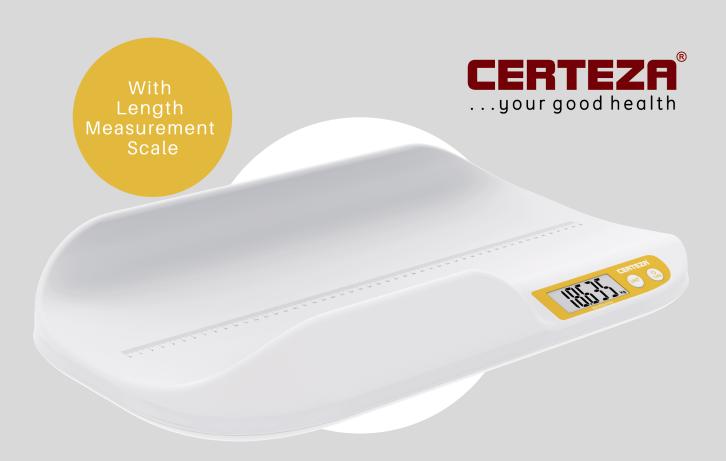

## BS-820

## ELECTRONIC BABY SCALE

Baby scale with large side wall weighing platform Length Measurement Scale Large, easy to read white backlight LCD-display Digit height 28.5 mm

Automatic weight lock function for moving

babies

Tare weight function 5 g graduation (0.011 lb) 20 kg capacity (44 lb) Automatic switch off Easy to clean

Change over unit to kg/lb Overload indicator

Batteries included (2 x AAA) Gift box with practical handle Size: approx. 563 x 333 x 88 mm

Range: Upto 20kg Graduation: 5 grams

Accuracy: ±0.011 lbs or ±5 g

Digit size: 28.5mm Battery: 2 x AAA

EAN no.: 747 3270 82000 6 Pack: 3 pcs / Shipping carton