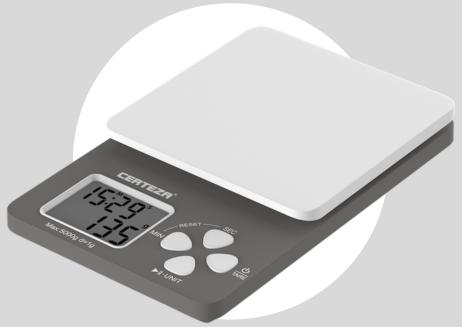

## KS-830

## DIGITAL KITCHEN SCALE WITH TIMER

High precision sensors

Maximum capacity 5kg

Division 1 gram

Unit g/oz/ml

Timer function (99 minutes 59 seconds)

Count up and count down timer

Loud alarm at timer conclusion

Large LCD display 42x34mm

Tare function

Magnetic surface at back for vertical storage

Overload and low battery indicator

Automatic zero and switch off

Powered by 2xAAA batteries (included)

Magnetic surface at back for vertical storage