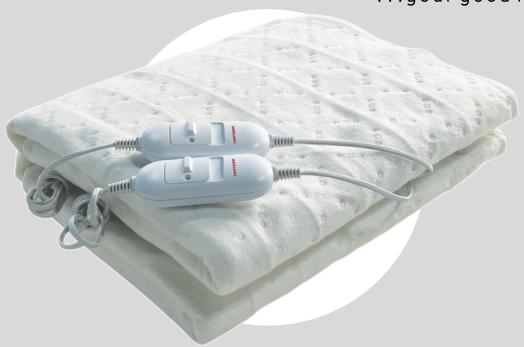

**UB-20** 

## DOUBLE BED ELECTRIC UNDERBLANKET

Double bed electric under blanket
Large size blanket size of 160 x 140 cm
2 Separate controllers
Controller with 2 temperature settings
High standard wire for heat safety
Continuous running for long use
Detachable controller design
Machine washable blanket upto 30°C
Welded pattern on blanket to keep wires in place
Elastic straps to prevent slipping of mattress

Size: 160 x 140 cm

Material: Micro fleece

Power supply: 220V - 2240V 50Hz/60Hz

Rated power: 2 x 70 W

Working temperature 20-30°C; 40-45°C

EAN no.: 747 3820 20000 5 Pack: 5 pcs / Shipping carton

\*Limited warranty